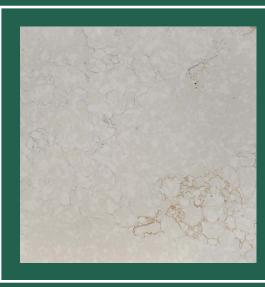

# M2101: **TRINIDAD TAUPE**

PRICING SERIES: SELECT

### THE ULTRACERA® ADVANTAGE

Ultracera® is a totally new surface material – made to meet the design, performance, and feel of existing countertop surfaces, without the tradeoffs of lower performing surfaces on the market, plus none of the environmental impacts of a silica-based surface. Ultracera® utilizes synthetic ceramics-based raw materials to provide the aesthetic appeal, performance, and price of surface products designers and hotel guests are familiar with.



Ultracera® is manufactured in an automated facility using advanced tracking software from raw material sorting to final installation of fabricated countertops. Ultracera® is made from advanced raw materials that are responsibly mined and processed utilizing recycled materials readily available in the market. They are then further processed to meet the demanding specifications of the hospitality market. With many different colors and designs, and customization rapidly available, Ultracera® can meet your demanding design criteria.

# **TECHNICAL SPECIFICATIONS:**

- COMPRESSIVE STRENGTH: EN 14617 256 MPa
- DENSITY: ASTM C97 2463 kg/m3
- WATER ABSORPTION: ASTM C97 0.03%
- THICKNESS: Standard 2cm or 3cm. Custom Available
- ABRASION RESISTANCE: ASTM C241 48
- MOHS HARDNESS: EN 15771 Averages